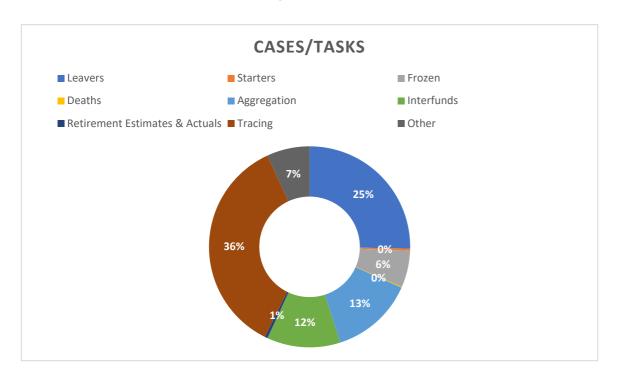

A stand-alone tracing task is setup once a backlog deferred case has been completed. Resources have been allocated to trace these members. The number of tracing tasks amounts to 35.70% of outstanding cases/tasks as at 31 October 2022.

## Breakdown of case/task type