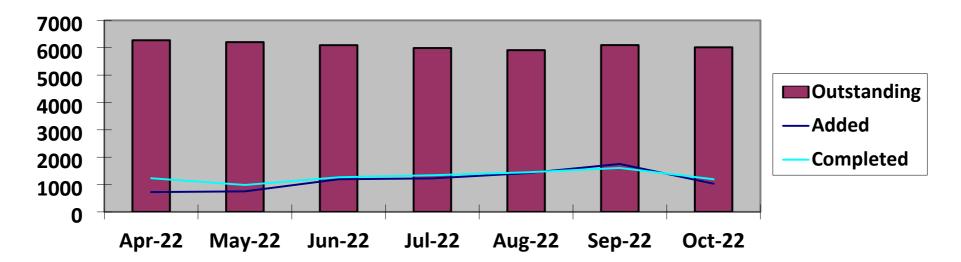

#### Case levels

This chart details the number of cases and stand-alone tasks added and completed and the number of outstanding cases/tasks at the end of each period. The number of tasks and cases added and completed each month is also being tracked.

The figures used to compile this chart are taken from three separate reports using real time data. As a result there are some discrepancies between the reports and it has been necessary to remove the number of cases/tasks brought forward each month. The team is working to resolve these issues.

The majority of stand-alone tasks are generated automatically by the iConnect system and do not always result in a calculation case being created. The iConnect tasks are assessed by the Technical Team and appropriate action is taken. Although a task may not result in a calculation we have included them in the figures to show the volume of work processed by the team.

A stand-alone tracing task is setup once a backlog deferred case has been completed. Resources have been allocated to trace these members. The number of tracing tasks amounts to 35.70% of outstanding cases/tasks as at 31 October 2022.